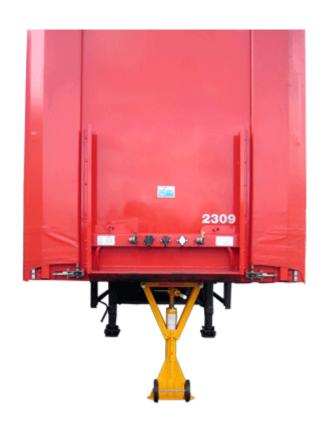

### **Description**

The SBS Trailer Support Stand prevents the trailer from tilting over during loading and unloading with forklifts. It supports trailers of up to 25.000 kg!

The easy-to-use mechanical spindle allows you to adjust the height of the Support Stand from 1040 – 1330 mm.

The Trailer Support Stand is easy to move and has a striking yellow colour.

If needed, the Trailer Support Stand can be equipped with an Andis 1100 kingpin lock so that after loading/unloading the trailer can be locked quickly.