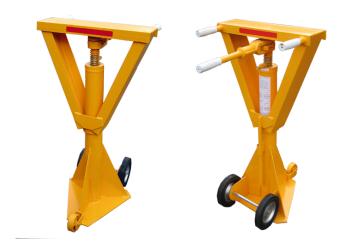

## **SBS Trailer Support Stand**

### **Description**

The SBS Trailer Support Stand prevents the trailer from tilting over during loading and unloading with forklifts. It supports trailers of up to 25.000 kg!

The easy-to-use mechanical spindle allows you to adjust the height of the Support Stand from 1040 – 1330 mm.

The Trailer Support Stand is easy to move and has a striking yellow colour.

If needed, the Trailer Support Stand can be equipped with an Andis 1100 kingpin lock so that after loading/unloading the trailer can be locked quickly.

#### **Technical information**

- Material : Steel

Yellow coating
Adjustable height : 290 mm
Maximum height : 1330 mm
Loading capacity : 25.000 kg
Lifting capacity : 18160 kg