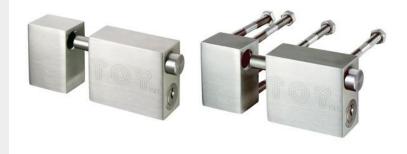

# **Description**

The TC-3 is a mechanically operated lock for commercial vehicles.

The TC-3 is very user friendly because it can be operated by using only one hand. By pressing the pin in the lock your goods are secured. No keys needed.

#### The TC-3 differs from the TC-2

because of the extra stainless steel cover that ensures that the locking pin cannot be reached with burglary tools.

### **Technical information:**

Material: Steel

Finishing: Anti-Rust treatment

Lock: Slamlock with built-in cylinder and

3 keys

# **Options**

- Set of 2 equal conclusive TC-3's