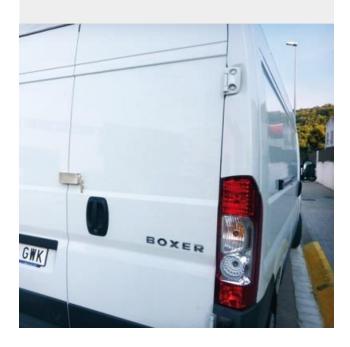

# **Description**

The TC-4 is a mechanically operated lock for commercial vehicles.

The TC-4 is very user friendly because it can be operated by using only one hand. By closing the door your goods are secured because the TC-4 locks itself. No keys needed.

The TC-4 locks with a fixed bolt onto the door. When the doors is closed it locks itself in the TC-4. The TC-4 consists out of one solid part and thus cannot be reached by burglary tools.