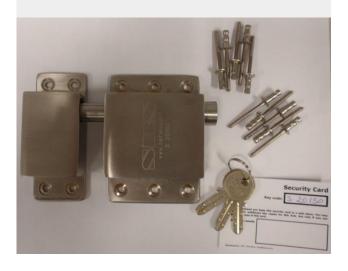

# **Description**

The TC-2 is a mechanically operated lock for commercial vehicles.

The TC-2 is very user friendly because it can be operated by using only one hand. By pressing the pin in the lock your goods are secured. No keys needed.

Installation of the TC-2 is quick and easy and uses standard tools. For an even faster installation we have the TC-2 'special'. This one uses pop rivets.

### **Technical information:**

Material: Steel

Finishing: Anti-Rust treatment

Lock: Slamlock with built-in cylinder and

3 keys

# **Options**

- Set of 2 equal conclusive TC-2's