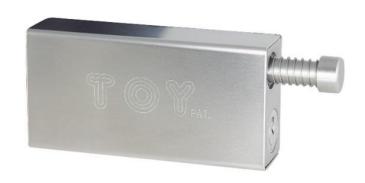

# **Description**

The TC-4 is a mechanically operated lock for commercial vehicles.

The TC-4 is very user friendly because it can be operated by using only one hand. By closing the door your goods are secured because the TC-4 locks itself. No keys needed.

The TC-4 locks with a fixed bolt onto the door. When the doors is closed it locks itself in the TC-4. The TC-4 consists out of one solid part and thus cannot be reached by burglary tools.

# **Technical information:**

Material: Steel

Finishing: Anti-Rust treatment

Lock: Slamlock with built-in cylinder and

3 keys