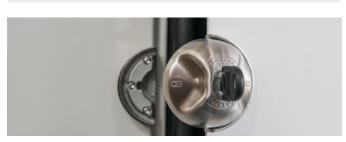

## **Description**

Saturn Evo is a van lock combining in a single device reliability, simplicity and flexibility. Saturn Evo is always attached to the door enabling the user to choose freely when to secure the cargo with the hands always free to work. Made in stainless steel, it is an excellent deterrent against intrusions. Available in keyed alike kits of two or three locks for the installation on rear and side doors.

An important advantage of this lock is that when open it shall be on the car door.

If you have to leave your vehicle parked while working somewhere else or if you open/close the doors only a few times each day, the Saturn is the lock you need.