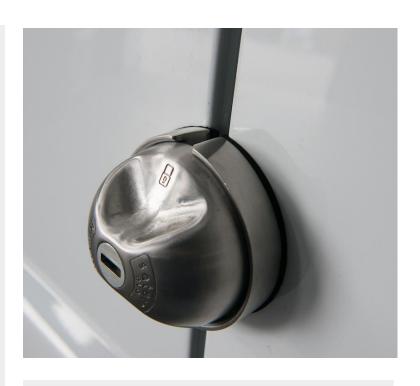

## **Description**

Saturn Evo is a van lock combining in a single device reliability, simplicity and flexibility. Saturn Evo is always attached to the door enabling the user to choose freely when to secure the cargo with the hands always free to work. Made in stainless steel, it is an excellent deterrent against intrusions. Available in keyed alike kits of two or three locks for the installation on rear and side doors.

An important advantage of this lock is that when open it shall be on the car door.

If you have to leave your vehicle parked while working somewhere else or if you open/close the doors only a few times each day, the Saturn is the lock you need.

It fits side doors as well as rear doors and is available in a set of 2 equal conclusive locks.

## **Technical information**

Materiaal: Steel with nickel Keuring: TUV and CNPP

- More than 250.000 key combinations
- Tested on cycles of 100.000 opens and closings
- Set of 2 with 2 keys each
- Set of 3 with 2 keys each
- Manufactured in stainless steel.
- Cylinder equipped with defender system.
- Ergonomic key and cylinder tested with 56.000 open/close cycles.
- Device always attached to the movable door.
- Ergonomic shell for an easy and intuitive use
- Mounting instructions and fixing kit included