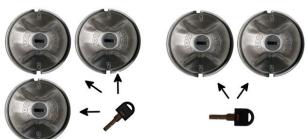

It fits side doors as well as rear doors and is available in a set of 2 equal conclusive locks.

## **Technical information**

Materiaal: Steel with nickel Keuring: TUV and CNPP

- More than 250.000 key combinations
- Tested on cycles of 100.000 opens and closings
- Set of 2 with 2 keys each
- Set of 3 with 2 keys each
- Manufactured in stainless steel.
- Cylinder equipped with defender system.
- Ergonomic key and cylinder tested with 56.000 open/close cycles.
- Device always attached to the movable door.
- Ergonomic shell for an easy and intuitive use
- Mounting instructions and fixing kit included