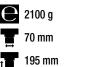

#### Technical Specifications

120I/min

Ø 32 mm

110x110x220 mm

100 mm

FORGING THE FUTURE