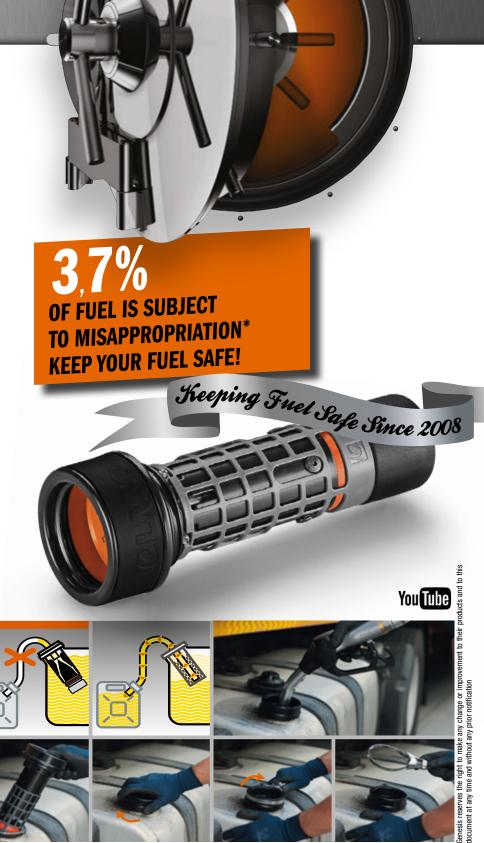

## **YOUR FUEL IS PRECIOUS!**

#### **ULTIMATE PROTECTION**

KOCKÒN has NO holes or slots, IMPOSSIBLE to insert flexible pipes or tubes to syphon the content of the tank. PROGRESSIVE FLOAT LOCKING SYSTEM prevents any access to the fuel located in the upper part of the tank without interfering with the filling operations.

#### **QUICK REFUELLING**

Due to the specially designed internal devices the fuel flows free without turbulence, splash back and overflow.

#### **EASY FITTING**

KOCKÒN is fitted in seconds thanks to the double bayonet system, no mechanical modifications are required, no screws, no rivets, no glue or sealants. All that is needed is a standard oil filter wrench.

\* According to the statistics figure from a survey of 70 fleets, after six months of use of KOCKON (approx. 3,200 vehicles).

You Tube

www.lagogenesis.it