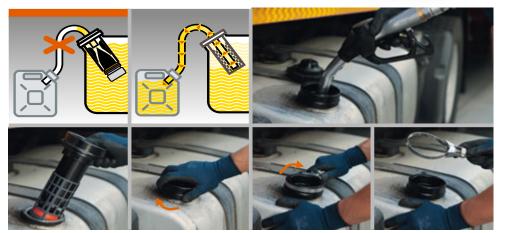

#### **ULTIMATE PROTECTION**

KOCKÒN has NO holes or slots, IMPOSSIBLE to insert flexible pipes or tubes to syphon the content of the tank. PROGRESSIVE FLOAT LOCKING SYSTEM prevents any access to the fuel located in the upper part of the tank without interfering with the filling operations.

#### **QUICK REFUELLING**

Due to the specially designed internal devices the fuel flows free without turbulence, splash back and overflow.

#### **EASY FITTING**

KOCKÒN is fitted in seconds thanks to the double bayonet system, no mechanical modifications are required, no screws, no rivets, no glue or sealants. All that is needed is a standard oil filter wrench.

### **ULTIMATE PROTECTION**

KOCKÒN has NO holes or slots, IMPOSSIBLE to insert flexible pipes or tubes to syphon the content of the tank. PROGRESSIVE FLOAT LOCKING SYSTEM prevents any access to the fuel located in the upper part of the tank without interfering with the filling operations.

#### **EASY FITTING**

KOCKÒN is fitted in seconds thanks to the proprietary thread system, no mechanical modifications are required, no screws, no rivets, no glue or sealants. All that is needed is a standard oil filter wrench.