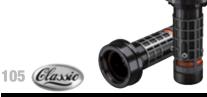

#### 58 03 20 045 KOCKÒN 105 CLASSIC

Recommended Applications:

For tanks with 2-point bayonet opening Ø 105 mm DAF, MAN, VOLVO, MERCEDES: all models

IVECO: Stralis, EuroStar, EuroTec, Trakker, EuroTrakker, EuroCargo with metal fuel tanks

**RENAULT:** Premium, Magnum, Midlum with metal fuel tanks **ACCEPTS MOST ORIGINAL FUEL CAPS** 